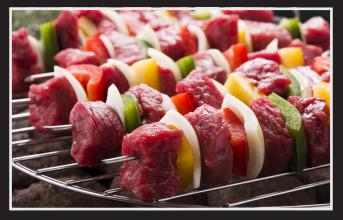

**Calves Liver** 

80% Ground Beef

90% Ground Beef

Stuffed Beef Roll Ups

**Beef Kabobs** 

**Stuffed Beef Roast** 

With roasted red peppers, provolone cheese, fresh spinach, chopped garlic.