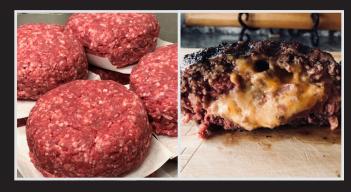

### **FRESH BURGERS**

All Camillos burgers are made fresh with a blend of beef brisket and chuck to provide optimal flavor and juiciness.

#### 17oz Stuffed Allen Burger

Camillos Signature Burger Stuffed with cream cheese, chopped bacon, smoked Gouda and aged cheddar.

Smoked Cheddar Jalapeño Bacon Cheddar

Asiago & Portabello Mushroom

Sharp Provolone & Fresh basil