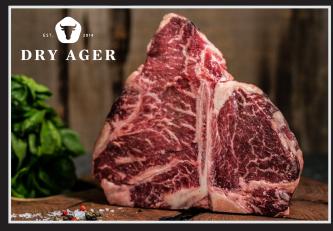

# PRIME DRY AGED BEEF

(Aged on premises minimum 30 days.)

Bone in Ribeye

Bone in NY Strip

T-Bone

Porterhouse

**Tomahawk** 